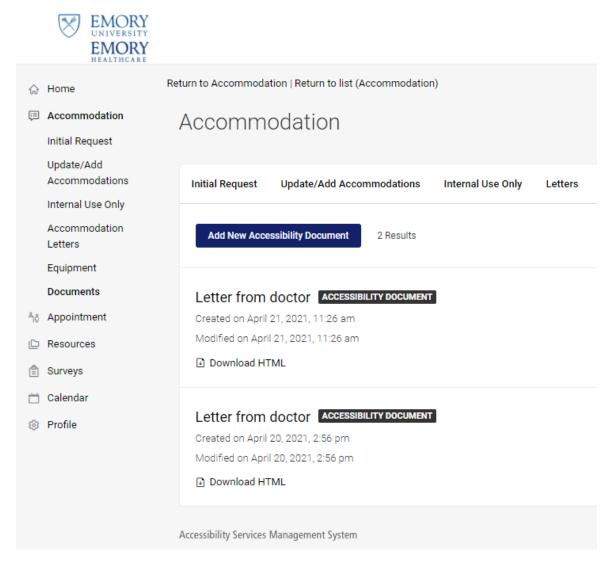

You may review submitted documents, by selecting "Accommodation" > "Documents" and clicking the link to download the document.

To upload additional documents for DAS staff to review with your accommodation request, select "Add New Accessibility Document," add a title, select the document type (Word, PDF, JPEG) and then upload the file from your device.